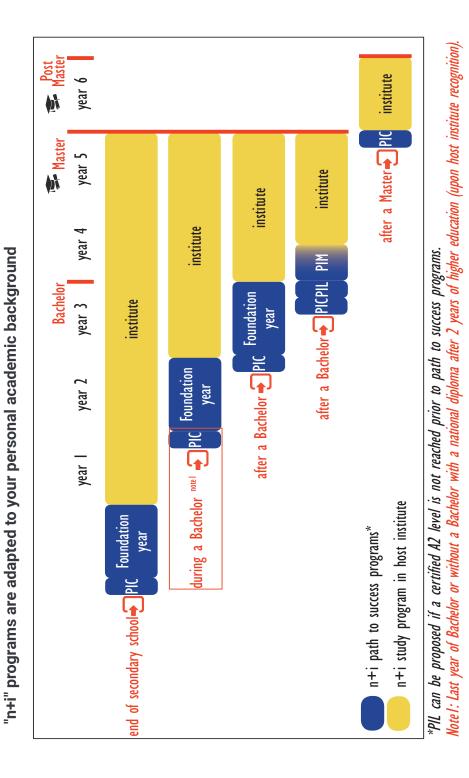

### Preparatory programs: "n+i" path to success

Depending upon the training program students are selected for and the academic decision of the host institute (one or more programs can be required)

- Foundation year Upgrade your performance in French and/or English language,
- Secure your knowledge of science fundamentals
- Improve your learning methodology.

# Package for Cultural Integration - PIC - Welcome package at your arrival in France

- Assistance 24/24
- Insurances (health, civil liablity) from the first day
- Transfers are organized for you

## Package for Linguistic Integration - PIL - Intensive French course period provided in centers certified «FLE quality»

- Accommodation in famliy to boost the knowledge of the French language and culture.
- Duration can be adapted upon request

## Package for Methodological Integration - PIM - A period of adaptation without extra time for the master program in 2 years

- Courses of : methodology, french scientific language, scientific courses, mentorship
- Credited with 30 ECTS upon the 120 ECTS of the master program